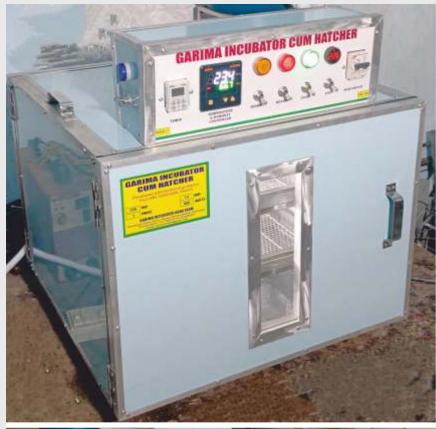

**AND HATCHER** 

Developed with technical guidance from ABI-ICAR-IIAB, RANCHI

- ◆ MACHINE IS FULLY AUTOMATIC, AUTO TEMPERATURE CONTROL, AUTO HUMIDITY CONTROL AND AUTO EGG TURNING.
- ♦ IT HAS TWO RACKS OF 56 EGGS CAPACITY EACH.

◆ CURRENT - SINGLE PHASE

♦ VOLTAGE - 220 V

♦ WATTAGE - 150 WATTS

♦ SIZE (UNIT MM)

- **♦** EGG LOADING CAPACITY 200 CHICKEN EGGS
- ◆ MACHINE IS FULLY AUTOMATIC, AUTO TEMPERATURE CONTROL, AUTO HUMIDITY CONTROL AND AUTO EGG TURNING.
- ♦ IT HAS TWO RACKS OF 100 EGGS CAPACITY EACH.
- ♦ CURRENT SINGLE PHASE
- ♦ VOLTAGE 220 V
- ♦ WATTAGE 250 WATTS
- ♦ SIZE (UNIT MM)