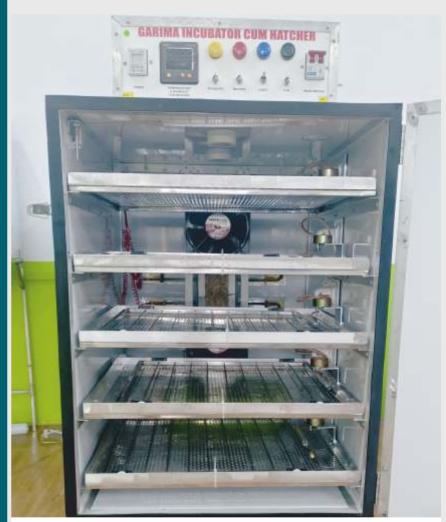

♦ VOLTAGE - 220 V

♦ WATTAGE - 300 WATTS

♦ SIZE (UNIT MM)

**500 EGG CAPACITY** 

**INCUBATOR CUM HATCHER** 

- **♦ EGG LOADING CAPACITY –500 CHICKEN EGGS**
- ◆ MACHINE IS FULLY AUTOMATIC, AUTO TEMPERATURE CONTROL, AUTO HUMIDITY CONTROL AND AUTO EGG TURNING.
- ♦ IT HAS FIVE RACKS OF 100 EGGS CAPACITY EACH.
- **♦** CURRENT SINGLE PHASE
- ♦ VOLTAGE 220 V
- ♦ WATTAGE 600 WATTS
- ♦ SIZE (UNIT MM)

- ♦ EGG LOADING CAPACITY 1000 CHICKEN EGGS
- ♦ MACHINE IS FULLY AUTOMATIC, AUTO TEMPERATURE CONTROL, AUTO HUMIDITY CONTROL AND AUTO EGG TURNING.
- ♦ IT HAS TEN RACKS OF 100 EGGS CAPACITY EACH.
- **♦** CURRENT SINGLE PHASE
- ♦ VOLTAGE 220 V
- ♦ WATTAGE 1200 WATTS
- ♦ SIZE (UNIT MM)