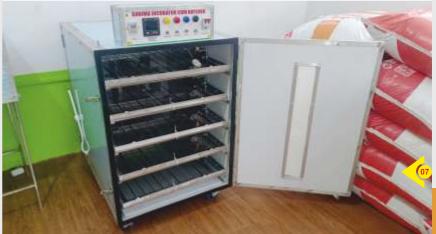

♦ VOLTAGE - 220 V

♦ WATTAGE - 300 WATTS

♦ SIZE (UNIT MM)

**500 EGG CAPACITY** 

**INCUBATOR CUM HATCHER** 

- **♦ EGG LOADING CAPACITY –500 CHICKEN EGGS**
- ◆ MACHINE IS FULLY AUTOMATIC, AUTO TEMPERATURE CONTROL, AUTO HUMIDITY CONTROL AND AUTO EGG TURNING.
- ♦ IT HAS FIVE RACKS OF 100 EGGS CAPACITY EACH.
- **♦** CURRENT SINGLE PHASE
- ♦ VOLTAGE 220 V
- ♦ WATTAGE 600 WATTS
- ♦ SIZE (UNIT MM)