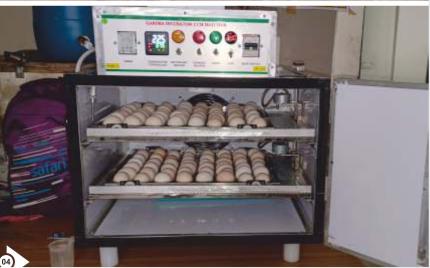

**AND HATCHER** 

Developed with technical guidance from ABI-ICAR-IIAB, RANCHI

- ◆ MACHINE IS FULLY AUTOMATIC, AUTO TEMPERATURE CONTROL, AUTO HUMIDITY CONTROL AND AUTO EGG TURNING.
- ♦ IT HAS TWO RACKS OF 56 EGGS CAPACITY EACH.

◆ CURRENT - SINGLE PHASE

♦ VOLTAGE - 220 V

♦ WATTAGE - 150 WATTS

♦ SIZE (UNIT MM)

- **♦** EGG LOADING CAPACITY 200 CHICKEN EGGS
- ◆ MACHINE IS FULLY AUTOMATIC, AUTO TEMPERATURE CONTROL, AUTO HUMIDITY CONTROL AND AUTO EGG TURNING.
- ♦ IT HAS TWO RACKS OF 100 EGGS CAPACITY EACH.
- ♦ CURRENT SINGLE PHASE
- ♦ VOLTAGE 220 V
- ♦ WATTAGE 250 WATTS
- ♦ SIZE (UNIT MM)