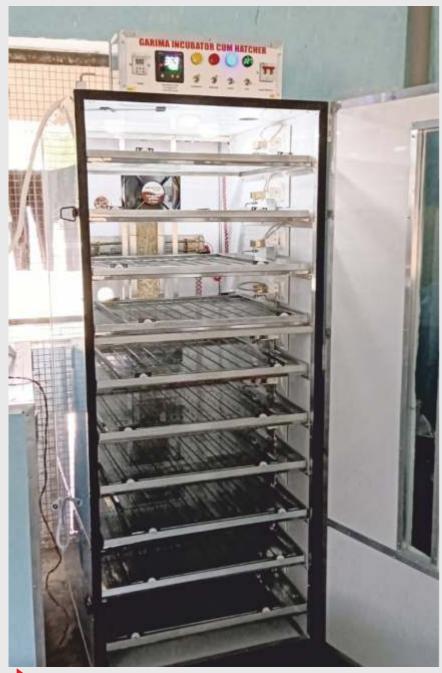

- ♦ EGG LOADING CAPACITY 1000 CHICKEN EGGS
- ♦ MACHINE IS FULLY AUTOMATIC, AUTO TEMPERATURE CONTROL, AUTO HUMIDITY CONTROL AND AUTO EGG TURNING.
- ♦ IT HAS TEN RACKS OF 100 EGGS CAPACITY EACH.
- **♦** CURRENT SINGLE PHASE
- ♦ VOLTAGE 220 V
- ♦ WATTAGE 1200 WATTS
- ♦ SIZE (UNIT MM)