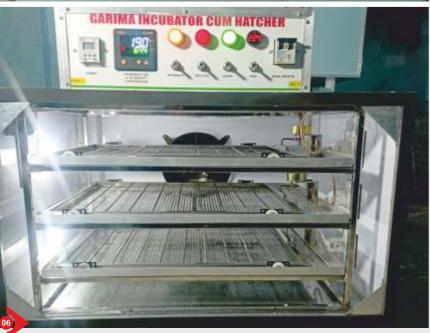

- ♦ EGG LOADING CAPACITY 300 CHICKEN EGGS
- ◆ MACHINE IS FULLY AUTOMATIC, AUTO TEMPERATURE CONTROL, AUTO HUMIDITY CONTROL AND AUTO EGG TURNING.
- ♦ IT HAS THREE RACKS OF 100 EGGS CAPACITY EACH.

♦ CURRENT - SINGLE PHASE