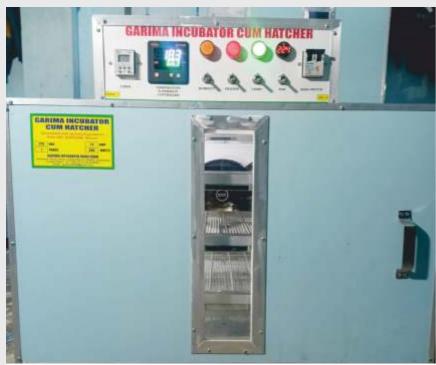

◆ CURRENT - SINGLE PHASE

♦ VOLTAGE - 220 V

♦ WATTAGE - 150 WATTS

♦ SIZE (UNIT MM)

- **♦** EGG LOADING CAPACITY 200 CHICKEN EGGS
- ◆ MACHINE IS FULLY AUTOMATIC, AUTO TEMPERATURE CONTROL, AUTO HUMIDITY CONTROL AND AUTO EGG TURNING.
- ♦ IT HAS TWO RACKS OF 100 EGGS CAPACITY EACH.
- ♦ CURRENT SINGLE PHASE
- ♦ VOLTAGE 220 V
- ♦ WATTAGE 250 WATTS
- ♦ SIZE (UNIT MM)