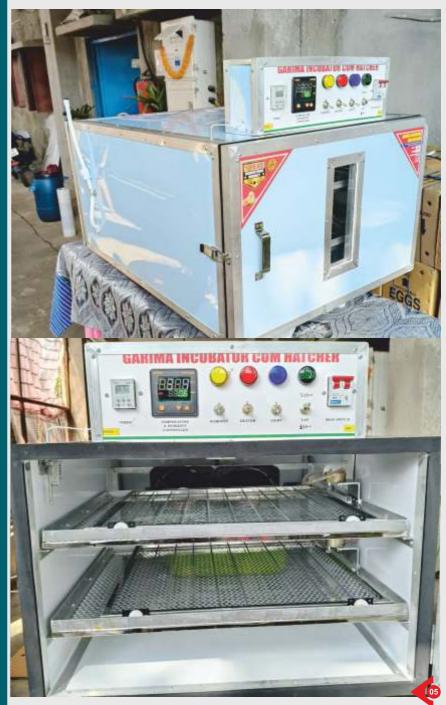

**AND HATCHER** 

Developed with technical guidance from ABI-ICAR-IIAB, RANCHI

- ◆ MACHINE IS FULLY AUTOMATIC, AUTO TEMPERATURE CONTROL, AUTO HUMIDITY CONTROL AND AUTO EGG TURNING.
- ♦ IT HAS TWO RACKS OF 56 EGGS CAPACITY EACH.

◆ CURRENT - SINGLE PHASE

♦ VOLTAGE - 220 V

♦ WATTAGE - 150 WATTS

♦ SIZE (UNIT MM)

- **♦** EGG LOADING CAPACITY 200 CHICKEN EGGS
- ◆ MACHINE IS FULLY AUTOMATIC, AUTO TEMPERATURE CONTROL, AUTO HUMIDITY CONTROL AND AUTO EGG TURNING.
- ♦ IT HAS TWO RACKS OF 100 EGGS CAPACITY EACH.
- ♦ CURRENT SINGLE PHASE
- ♦ VOLTAGE 220 V
- ♦ WATTAGE 250 WATTS
- ♦ SIZE (UNIT MM)